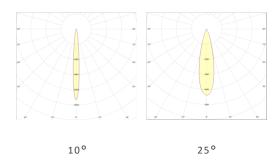

### **General Information**

The Infrared LED Floodlight is an LED-based lighting device used to support imaging systems. Its energy efficient infrared light has optimized wavelength for night vision. The luminaire body is designed to operate in outdoor conditions. It has a 10° light angle for speed detection, license plate reading and other highway detection systems. Available in 10°, 25°, 40° and 60° for different applications.

### **Optical Beam Angles**

40°

60°

### **Optical and Electrical Properties**

| Power               | 10 W                            | Total Harmonic Distortion | <%20          |
|---------------------|---------------------------------|---------------------------|---------------|
| Wavelength          | 850 nm                          | Power Factor              | >0,9          |
| Infrared Emission   | 2.84 W                          | Warranty Period           | 3 Years       |
| Light Angle         | 10°, 25°, 40°, 60°              | Weight                    | 1 kg          |
| Input Voltage       | 220 -240 VAC / 12-24V DC (ops.) | Dimensions                | 188x142x65 mm |
| Throttling Options: | 1-10V, TRIAC, DALI              |                           |               |