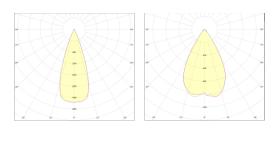

### **General Information**

The Infrared LED Floodlight is an LED-based lighting device used to support imaging systems. Its energy efficient infrared light has optimized wavelength for night vision. The luminaire body is designed to operate in outdoor conditions. It has a 10° light angle for speed detection, license plate reading and other highway detection systems. Available in 10°, 25°, 40° and 60° for different applications.

### **Optical Beam Angles**

40°

60°

### **Optical and Electrical Properties**

| Power               | 10 W                            | Total Harmonic Distortion | <%20          |
|---------------------|---------------------------------|---------------------------|---------------|
| Wavelength          | 850 nm                          | Power Factor              | >0,9          |
| Infrared Emission   | 2.84 W                          | Warranty Period           | 3 Years       |
| Light Angle         | 10°, 25°, 40°, 60°              | Weight                    | 1 kg          |
| Input Voltage       | 220 -240 VAC / 12-24V DC (ops.) | Dimensions                | 188x142x65 mm |
| Throttling Options: | 1-10V, TRIAC, DALI              |                           |               |