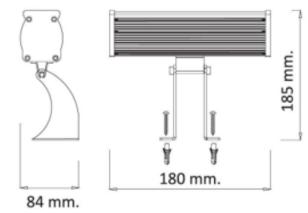

### **Optical and Electrical Properties**

| Power               | 10 W                            | Total Harmonic Distortion | <%20          |
|---------------------|---------------------------------|---------------------------|---------------|
| Wavelength          | 850 nm                          | Power Factor              | >0,9          |
| Infrared Emission   | 2.84 W                          | Warranty Period           | 3 Years       |
| Light Angle         | 10°, 25°, 40°, 60°              | Weight                    | 1 kg          |
| Input Voltage       | 220 -240 VAC / 12-24V DC (ops.) | Dimensions                | 188x142x65 mm |
| Throttling Options: | 1-10V, TRIAC, DALI              |                           |               |