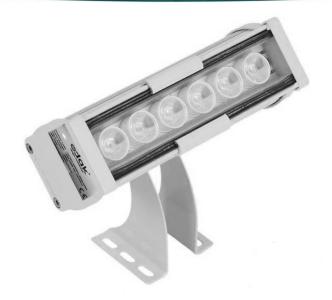

### **General Information**

The Infrared LED Floodlight is an LED-based lighting device used to support imaging systems. Its energy efficient infrared light has optimized wavelength for night vision. The luminaire body is designed to operate in outdoor conditions. It has a 10° light angle for speed detection, license plate reading and other highway detection systems. Available in 10°, 25°, 40° and 60° for different applications.

### **Features**

- Ideal for License Plate Recognition Systems.
- Extra Long Life with Very Low Maintenance.
- IP66 Enclosure for Outdoor Installation.
- Compact with integrated LED Light Source.
- The pulse range is adjustable between 1.6K~30KHz.
- Independent or External trigger
- Support synchronized with video camera (NTSC&PAL)
- Super long range up to 30 m.